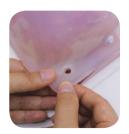

The Toxin & Filler Injection Simulator consists of two components:

a **REUSABLE part** with detailed muscle, facial blood vessel, and facial nerve representations, and a **DISPOSABLE skin** made of silicone skin.

After just one training session, you can repurchase only the disposable parts.

### Easy to assemble

MEDICAL IP

Use the model by easily assembling the DISPOSABLE skin on the key on the RESUSABLE part. After use, simply remove the used DISPOSABLE Skin and replace it with a new skin.