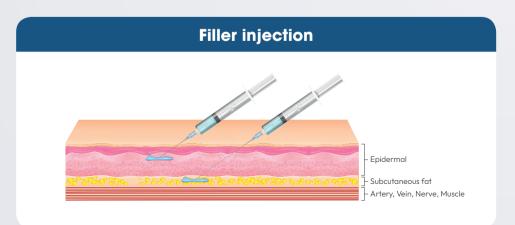

## **Human-like Skin Replication Technology**

Our model replicates human-like skin with a sofit subcutaneous material for the epidermal layer. It's designed for realistic filler injections into subcutaneous fat.