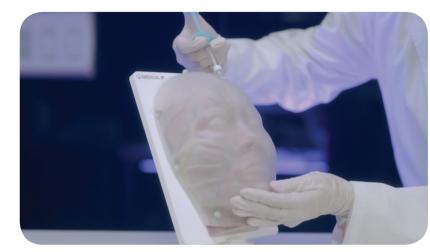

## **Q** How to use?

A. Inject Botox or Filler into the silicone skin of the model to immediately observe the results, allowing you to it just like with an actual patient. The silicone skin is composed of additional disposable parts, so you can easily replace it with a new silicone skin after use.

The Toxin & Filler Injection Simulator consists of two components:

a **REUSABLE part** with detailed muscle, facial blood vessel, and facial nerve representations, and a **DISPOSABLE skin** made of silicone skin.