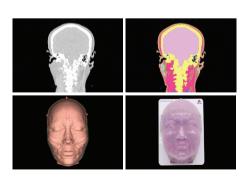

# Streamlined Process for Medical 3D Printed Digital Twin

Using our medical image segmentation and modeling software, MEDIP PRO, we process actual patient medical image data to prepare 3D print files for our simulators.

FDA 510(k) · CE · MHRA · MFDS

All-in-one Medical Imaging Solution for Analysis, 3D Modeling and Digital Twin.