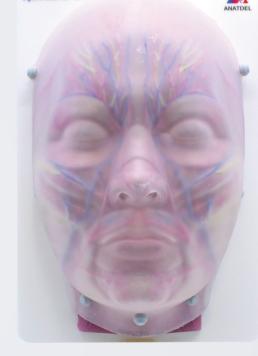

## The model optimized for filler procedure training

The Toxin & Filler Injection Simulator, designed with transparent skin to give you a clear view of muscles, blood vessels, and nerves, is your ideal tool for mastering filler procedures with precision and confidence.

The Toxin & Filler Injection Simulator consists of two components:

a **REUSABLE part** with detailed muscle, facial blood vessel, and facial nerve representations, and a **DISPOSABLE skin** made of silicone skin.

## **Human-like Skin Replication Technology**

Our model replicates human-like skin with a sofit subcutaneous material for the epidermal layer. It's designed for realistic filler injections into subcutaneous fat.