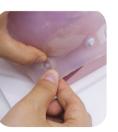

The Toxin & Filler Injection Simulator consists of two components:

a **REUSABLE part** with detailed muscle, facial blood vessel, and facial nerve representations, and a **DISPOSABLE skin** made of silicone skin.

After just one training session, you can repurchase only the disposable parts.

### Easy to assemble

MEDICAL IP

Use the model by easily assembling the DISPOSABLE skin on the key on the RESUSABLE part. After use, simply remove the used DISPOSABLE Skin and replace it with a new skin.