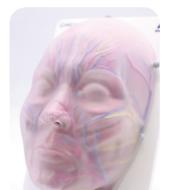

## The model optimized for filler procedure training

The Toxin & Filler Injection Simulator, designed with transparent skin to give you a clear view of muscles, blood vessels, and nerves, is your ideal tool for mastering filler procedures with precision and confidence.

The Toxin & Filler Injection Simulator consists of two components:

a **REUSABLE part** with detailed muscle, facial blood vessel, and facial nerve representations, and a **DISPOSABLE skin** made of silicone skin.