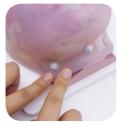

The Toxin & Filler Injection Simulator consists of two components:

a **REUSABLE part** with detailed muscle, facial blood vessel, and facial nerve representations, and a **DISPOSABLE skin** made of silicone skin.

After just one training session, you can repurchase only the disposable parts.

### Easy to assemble

MEDICAL IP

Use the model by easily assembling the DISPOSABLE skin on the key on the RESUSABLE part. After use, simply remove the used DISPOSABLE Skin and replace it with a new skin.