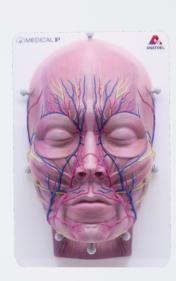

## The model optimized for filler procedure training

The Toxin & Filler Injection Simulator, designed with transparent skin to give you a clear view of muscles, blood vessels, and nerves, is your ideal tool for mastering filler procedures with precision and confidence.

The Toxin & Filler Injection Simulator consists of two components:

a **REUSABLE part** with detailed muscle, facial blood vessel, and facial nerve representations, and a **DISPOSABLE skin** made of silicone skin.