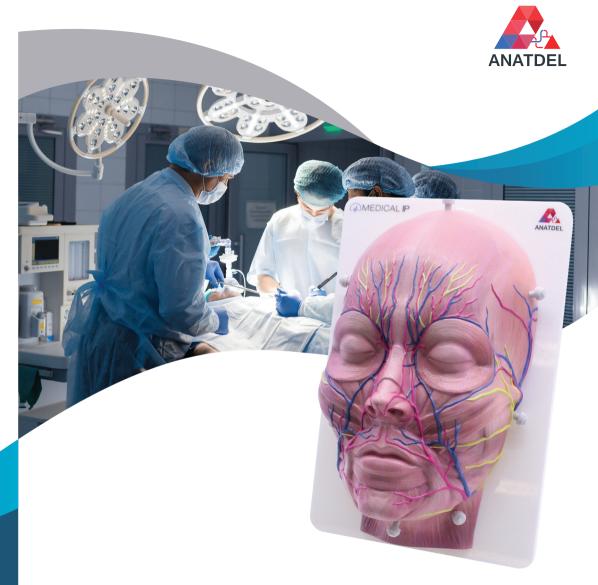

# **Toxin & Filler Injection Simulator**

FOR SURGICAL TRAINING

Each of our products is proudly made in-house, from start to finish, ensuring the highest quality and attention to detail at every step of the production process.

## The model optimized for filler procedure training

The Toxin & Filler Injection Simulator, designed with transparent skin to give you a clear view of muscles, blood vessels, and nerves, is your ideal tool for mastering filler procedures with precision and confidence.

The Toxin & Filler Injection Simulator consists of two components:

a **REUSABLE part** with detailed muscle, facial blood vessel, and facial nerve representations, and a **DISPOSABLE skin** made of silicone skin.